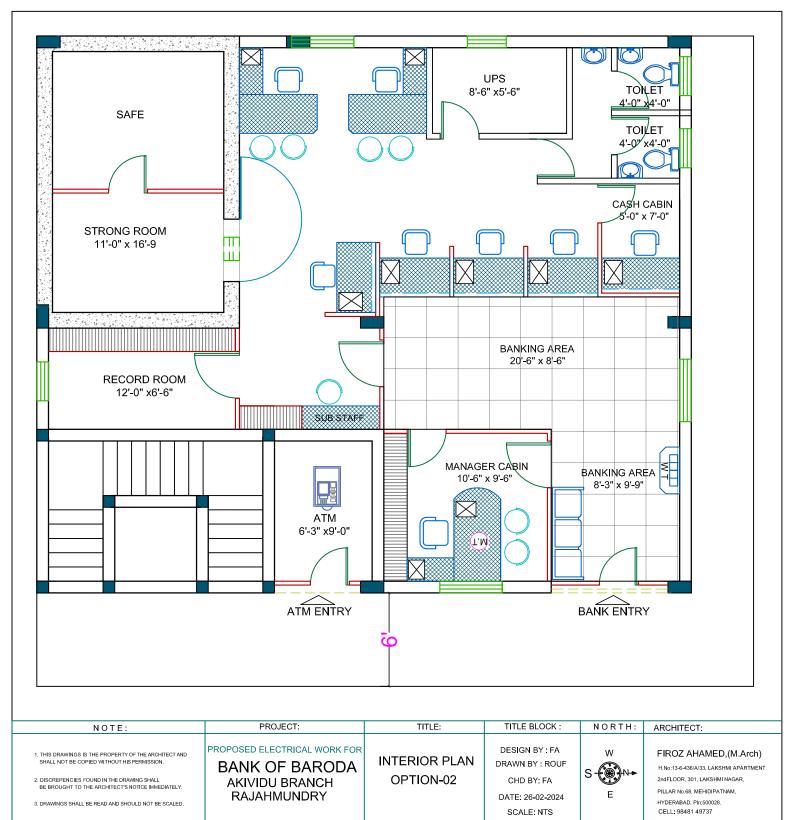

# PROPOSED INTERIOR FURNISHING WORKS FOR BANK OF BARODA, at AKIVIDU BRANCH, A.P.

| ,                                       | FOR BANK OF BARODA, at AKIVIDU BRANCH, A.P.                                                                                                                                                                                                                                                                                                                                                                                                                                                                                                                                                                                              |              |          |      | Interior Works |               |  |
|-----------------------------------------|------------------------------------------------------------------------------------------------------------------------------------------------------------------------------------------------------------------------------------------------------------------------------------------------------------------------------------------------------------------------------------------------------------------------------------------------------------------------------------------------------------------------------------------------------------------------------------------------------------------------------------------|--------------|----------|------|----------------|---------------|--|
| S.No.                                   | Item                                                                                                                                                                                                                                                                                                                                                                                                                                                                                                                                                                                                                                     | Item<br>Code | Quantity | Unit | Rate (Rs.P)    | Amount (Rs.P) |  |
| Α                                       | INTERIOR FURNISHING WORK:                                                                                                                                                                                                                                                                                                                                                                                                                                                                                                                                                                                                                |              |          |      |                |               |  |
| 1                                       | Providing and fixing main ENTRANCE DOOR and ENTRANCE PARTITION With glazed door shutter using 12mm thk Toughened Modi glass /approved make with Bank Logo of 9" dia with all necessary accessories such as floor springs of dorma make, brushed SS handles (SU12PSS of dorset make of silver bronze finish) fixed to the doors inside & out side, Godrej Mortice lock of brass finish, etc. as directed by Bank / Architect. complete as shown in drawing. (Bank logo to be etched on glass as shown in the drg.)                                                                                                                        | MD           | 72.00    | Sft  |                |               |  |
| 2                                       |                                                                                                                                                                                                                                                                                                                                                                                                                                                                                                                                                                                                                                          |              |          |      |                |               |  |
|                                         | Providing and fixing <b>FULL HEIGHT PARTITION</b> with <b>GLASS</b> in double skin of 9mm thk.BWR 303 grade ply with 1.0mm thk shell finish laminate on both sides and concealed Salwood verticals of 2" x 2" at not more than 2'-0" apart including fitting door frame where indicated, above 3'-0" with 6mm plain float glass with etching fixed with wooden beading to Vertical/ horizontals and enamel complete as shown in drawing. (Verticals to go upto the RCC roof for support, measurement rate shall be made only upto Double ply Area only, shall not incl. the door shutter which is a seperate item).                      |              |          |      |                |               |  |
| *************************************** | As above with 6mm plain float glass with etching as per design                                                                                                                                                                                                                                                                                                                                                                                                                                                                                                                                                                           | FHP(G)       | 151.00   | Sft  |                |               |  |
|                                         |                                                                                                                                                                                                                                                                                                                                                                                                                                                                                                                                                                                                                                          |              |          |      |                |               |  |
| 3                                       | Providing and fixing <b>FULL HEIGHT PARTITION</b> ( <b>Solid</b> ) in double skin of 9mm thk. BWR 303 grade ply with 1.0mm thk shell finish laminate on both sides fixed to natural Salwood verticals of 2" x 2" at not more than 2'-0" apart including fitting door frame where indicated with wood frame of complete as shown in drawing. (Verticals to go upto the RCC roof for support, but measurement rate shall be made only upto the Double ply Area only, and shall not incl. the door shutter which is a seperate item).                                                                                                       | FHP          | 140.00   | Sft  |                |               |  |
| 4                                       | LOW HEIGHT with DOUBLE SKIN (4'-3" ht.),as per 2 above, with wood based Assam / Andaman teak wood / equivalent solid wood of 50mm x 50mm (2" x2") verticals @ 600mm to 900 mm (2'-0" to 3'-0") intervals spacing should not be more than 600mm (2'-0") intervals) with the skin on both sides made up of 9mm BWR ply wood finish with 1.0mm laminates up to 3'-0" ht & above that 14"ht 12mm thk etched glass fixed to wood Vertical/ horizontals and Wood beading, all in natural enamel paint, Complete as shown in drawing.                                                                                                           | LHP          | 91.00    | Sft  |                |               |  |
|                                         |                                                                                                                                                                                                                                                                                                                                                                                                                                                                                                                                                                                                                                          |              |          |      |                |               |  |
| 5                                       | Providing and fixing full height <b>CASH COUNTER PARTITION</b> (all sides) as in 2 above and with 12mm thk plain float glass with hole cutting and grinding, as per drawing and writing platform of 18mm BWR 303 ply with 1.0 mm thk. shell finish laminate, complete as shown in the drawing. (Verticals to go upto the RCC roof for support, but measurement rate shall be made only upto the Double ply area only,and shall not incl. the door shutter which is a seperate item).                                                                                                                                                     | ССР          | 101.00   | Sft  |                |               |  |
| 6                                       | Providing and fixing MANAGER TABLE (6'-6"X 3'-0") as per shape shown in drawing, with side table and 2no.drawer unit in natural melamine polished TW frame of 3"x 1.5" with 18mm thick BWR 303 ply verticals and horizontals with 1.0mm thk shell finish laminate, 12mm thk plain glass on table top as per shape, with wooden beading to all exposed edges of ply,with two coats of synthetic enamel paint incl. all approved accesories like drawer and keyboard sliders, locks, handles etc. with all internal surfaces of the table with 0.8mm thick laminate on plywood after one coat of primer, complete as shown in the drawing. | MT           | 1.00     | No   |                |               |  |
| L                                       |                                                                                                                                                                                                                                                                                                                                                                                                                                                                                                                                                                                                                                          |              | <u> </u> |      | 1              |               |  |