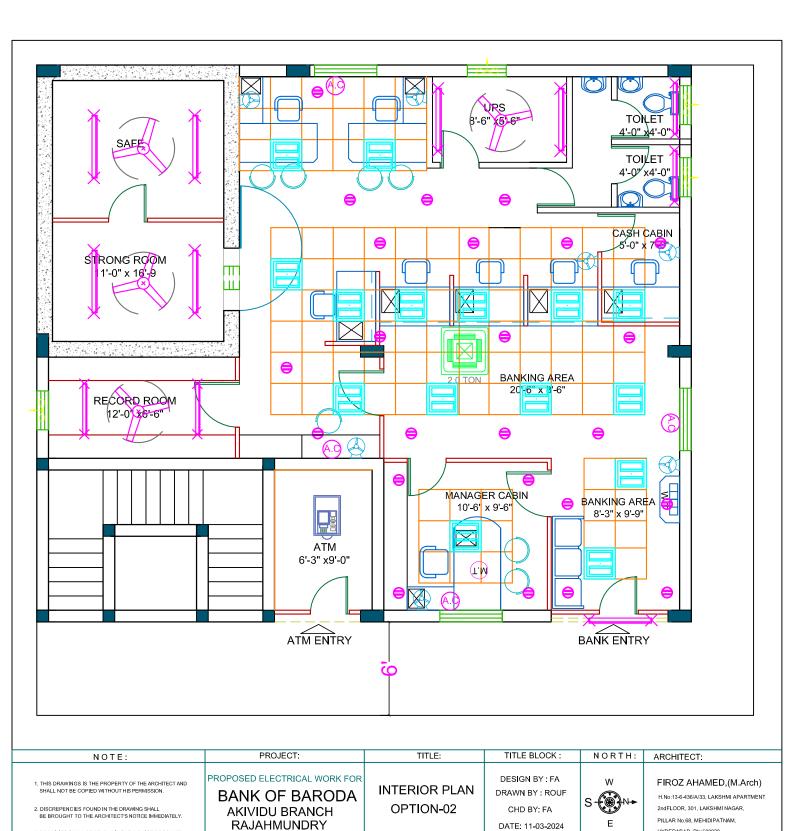

# PROPOSED INTERIOR FURNISHING WORKS FOR BANK OF BARODA, at AKIVIDU BRANCH, A.P.

| ,                                       | FOR BANK OF BARODA, at AKIVIDU BRANCH, A.P.                                                                                                                                                                                                                                                                                                                                                                                                                                                                                                                                                                                              |              |          |      | Interior Works |               |  |
|-----------------------------------------|------------------------------------------------------------------------------------------------------------------------------------------------------------------------------------------------------------------------------------------------------------------------------------------------------------------------------------------------------------------------------------------------------------------------------------------------------------------------------------------------------------------------------------------------------------------------------------------------------------------------------------------|--------------|----------|------|----------------|---------------|--|
| S.No.                                   | Item                                                                                                                                                                                                                                                                                                                                                                                                                                                                                                                                                                                                                                     | Item<br>Code | Quantity | Unit | Rate (Rs.P)    | Amount (Rs.P) |  |
| Α                                       | INTERIOR FURNISHING WORK:                                                                                                                                                                                                                                                                                                                                                                                                                                                                                                                                                                                                                |              |          |      |                |               |  |
| 1                                       | Providing and fixing main ENTRANCE DOOR and ENTRANCE PARTITION With glazed door shutter using 12mm thk Toughened Modi glass /approved make with Bank Logo of 9" dia with all necessary accessories such as floor springs of dorma make, brushed SS handles (SU12PSS of dorset make of silver bronze finish) fixed to the doors inside & out side, Godrej Mortice lock of brass finish, etc. as directed by Bank / Architect. complete as shown in drawing. (Bank logo to be etched on glass as shown in the drg.)                                                                                                                        | MD           | 72.00    | Sft  |                |               |  |
| 2                                       |                                                                                                                                                                                                                                                                                                                                                                                                                                                                                                                                                                                                                                          |              |          |      |                |               |  |
|                                         | Providing and fixing <b>FULL HEIGHT PARTITION</b> with <b>GLASS</b> in double skin of 9mm thk.BWR 303 grade ply with 1.0mm thk shell finish laminate on both sides and concealed Salwood verticals of 2" x 2" at not more than 2'-0" apart including fitting door frame where indicated, above 3'-0" with 6mm plain float glass with etching fixed with wooden beading to Vertical/ horizontals and enamel complete as shown in drawing. (Verticals to go upto the RCC roof for support, measurement rate shall be made only upto Double ply Area only, shall not incl. the door shutter which is a seperate item).                      |              |          |      |                |               |  |
| *************************************** | As above with 6mm plain float glass with etching as per design                                                                                                                                                                                                                                                                                                                                                                                                                                                                                                                                                                           | FHP(G)       | 151.00   | Sft  |                |               |  |
|                                         |                                                                                                                                                                                                                                                                                                                                                                                                                                                                                                                                                                                                                                          |              |          |      |                |               |  |
| 3                                       | Providing and fixing <b>FULL HEIGHT PARTITION</b> ( <b>Solid</b> ) in double skin of 9mm thk. BWR 303 grade ply with 1.0mm thk shell finish laminate on both sides fixed to natural Salwood verticals of 2" x 2" at not more than 2'-0" apart including fitting door frame where indicated with wood frame of complete as shown in drawing. (Verticals to go upto the RCC roof for support, but measurement rate shall be made only upto the Double ply Area only, and shall not incl. the door shutter which is a seperate item).                                                                                                       | FHP          | 140.00   | Sft  |                |               |  |
| 4                                       | LOW HEIGHT with DOUBLE SKIN (4'-3" ht.),as per 2 above, with wood based Assam / Andaman teak wood / equivalent solid wood of 50mm x 50mm (2" x2") verticals @ 600mm to 900 mm (2'-0" to 3'-0") intervals spacing should not be more than 600mm (2'-0") intervals) with the skin on both sides made up of 9mm BWR ply wood finish with 1.0mm laminates up to 3'-0" ht & above that 14"ht 12mm thk etched glass fixed to wood Vertical/ horizontals and Wood beading, all in natural enamel paint, Complete as shown in drawing.                                                                                                           | LHP          | 91.00    | Sft  |                |               |  |
|                                         |                                                                                                                                                                                                                                                                                                                                                                                                                                                                                                                                                                                                                                          |              |          |      |                |               |  |
| 5                                       | Providing and fixing full height <b>CASH COUNTER PARTITION</b> (all sides) as in 2 above and with 12mm thk plain float glass with hole cutting and grinding, as per drawing and writing platform of 18mm BWR 303 ply with 1.0 mm thk. shell finish laminate, complete as shown in the drawing. (Verticals to go upto the RCC roof for support, but measurement rate shall be made only upto the Double ply area only,and shall not incl. the door shutter which is a seperate item).                                                                                                                                                     | ССР          | 101.00   | Sft  |                |               |  |
| 6                                       | Providing and fixing MANAGER TABLE (6'-6"X 3'-0") as per shape shown in drawing, with side table and 2no.drawer unit in natural melamine polished TW frame of 3"x 1.5" with 18mm thick BWR 303 ply verticals and horizontals with 1.0mm thk shell finish laminate, 12mm thk plain glass on table top as per shape, with wooden beading to all exposed edges of ply,with two coats of synthetic enamel paint incl. all approved accesories like drawer and keyboard sliders, locks, handles etc. with all internal surfaces of the table with 0.8mm thick laminate on plywood after one coat of primer, complete as shown in the drawing. | MT           | 1.00     | No   |                |               |  |
| L                                       |                                                                                                                                                                                                                                                                                                                                                                                                                                                                                                                                                                                                                                          |              | <u> </u> |      | 1              |               |  |