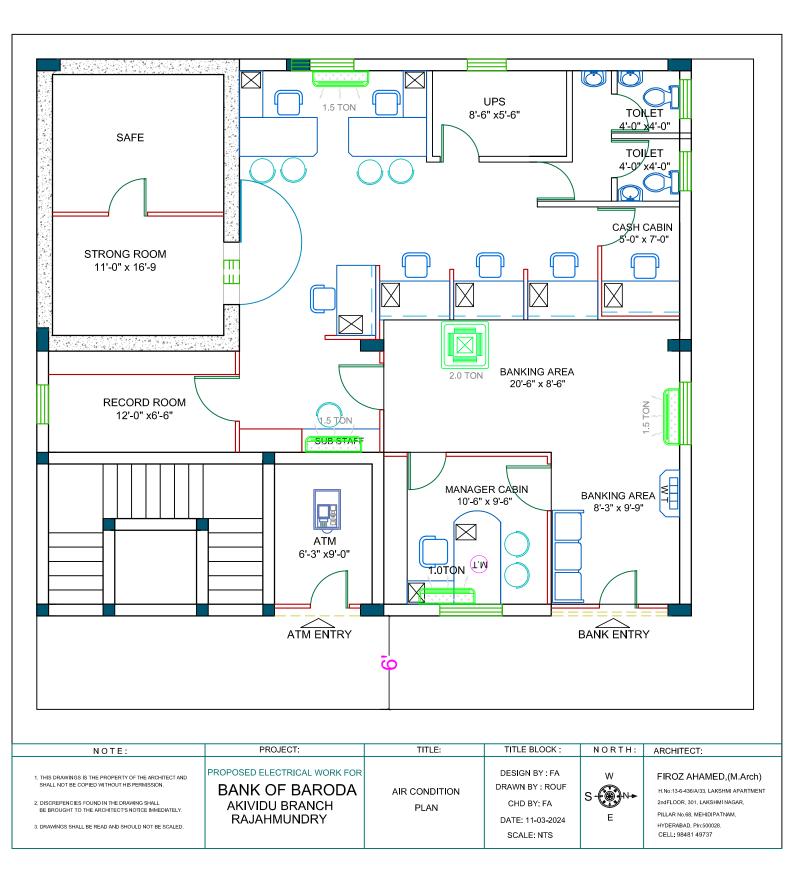

# PROPOSED INTERIOR FURNISHING WORKS FOR BANK OF BARODA, at AKIVIDU BRANCH, A.P.

| ,                                       | FOR BANK OF BARODA, at AKIVIDU BRANCH, A.P.                                                                                                                                                                                                                                                                                                                                                                                                                                                                                                                                                                                              |              |          |      | Interior Works |               |  |
|-----------------------------------------|------------------------------------------------------------------------------------------------------------------------------------------------------------------------------------------------------------------------------------------------------------------------------------------------------------------------------------------------------------------------------------------------------------------------------------------------------------------------------------------------------------------------------------------------------------------------------------------------------------------------------------------|--------------|----------|------|----------------|---------------|--|
| S.No.                                   | Item                                                                                                                                                                                                                                                                                                                                                                                                                                                                                                                                                                                                                                     | Item<br>Code | Quantity | Unit | Rate (Rs.P)    | Amount (Rs.P) |  |
| Α                                       | INTERIOR FURNISHING WORK:                                                                                                                                                                                                                                                                                                                                                                                                                                                                                                                                                                                                                |              |          |      |                |               |  |
| 1                                       | Providing and fixing main ENTRANCE DOOR and ENTRANCE PARTITION With glazed door shutter using 12mm thk Toughened Modi glass /approved make with Bank Logo of 9" dia with all necessary accessories such as floor springs of dorma make, brushed SS handles (SU12PSS of dorset make of silver bronze finish) fixed to the doors inside & out side, Godrej Mortice lock of brass finish, etc. as directed by Bank / Architect. complete as shown in drawing. (Bank logo to be etched on glass as shown in the drg.)                                                                                                                        | MD           | 72.00    | Sft  |                |               |  |
| 2                                       |                                                                                                                                                                                                                                                                                                                                                                                                                                                                                                                                                                                                                                          |              |          |      |                |               |  |
|                                         | Providing and fixing <b>FULL HEIGHT PARTITION</b> with <b>GLASS</b> in double skin of 9mm thk.BWR 303 grade ply with 1.0mm thk shell finish laminate on both sides and concealed Salwood verticals of 2" x 2" at not more than 2'-0" apart including fitting door frame where indicated, above 3'-0" with 6mm plain float glass with etching fixed with wooden beading to Vertical/ horizontals and enamel complete as shown in drawing. (Verticals to go upto the RCC roof for support, measurement rate shall be made only upto Double ply Area only, shall not incl. the door shutter which is a seperate item).                      |              |          |      |                |               |  |
| *************************************** | As above with 6mm plain float glass with etching as per design                                                                                                                                                                                                                                                                                                                                                                                                                                                                                                                                                                           | FHP(G)       | 151.00   | Sft  |                |               |  |
|                                         |                                                                                                                                                                                                                                                                                                                                                                                                                                                                                                                                                                                                                                          |              |          |      |                |               |  |
| 3                                       | Providing and fixing <b>FULL HEIGHT PARTITION</b> ( <b>Solid</b> ) in double skin of 9mm thk. BWR 303 grade ply with 1.0mm thk shell finish laminate on both sides fixed to natural Salwood verticals of 2" x 2" at not more than 2'-0" apart including fitting door frame where indicated with wood frame of complete as shown in drawing. (Verticals to go upto the RCC roof for support, but measurement rate shall be made only upto the Double ply Area only, and shall not incl. the door shutter which is a seperate item).                                                                                                       | FHP          | 140.00   | Sft  |                |               |  |
| 4                                       | LOW HEIGHT with DOUBLE SKIN (4'-3" ht.),as per 2 above, with wood based Assam / Andaman teak wood / equivalent solid wood of 50mm x 50mm (2" x2") verticals @ 600mm to 900 mm (2'-0" to 3'-0") intervals spacing should not be more than 600mm (2'-0") intervals) with the skin on both sides made up of 9mm BWR ply wood finish with 1.0mm laminates up to 3'-0" ht & above that 14"ht 12mm thk etched glass fixed to wood Vertical/ horizontals and Wood beading, all in natural enamel paint, Complete as shown in drawing.                                                                                                           | LHP          | 91.00    | Sft  |                |               |  |
|                                         |                                                                                                                                                                                                                                                                                                                                                                                                                                                                                                                                                                                                                                          |              |          |      |                |               |  |
| 5                                       | Providing and fixing full height <b>CASH COUNTER PARTITION</b> (all sides) as in 2 above and with 12mm thk plain float glass with hole cutting and grinding, as per drawing and writing platform of 18mm BWR 303 ply with 1.0 mm thk. shell finish laminate, complete as shown in the drawing. (Verticals to go upto the RCC roof for support, but measurement rate shall be made only upto the Double ply area only,and shall not incl. the door shutter which is a seperate item).                                                                                                                                                     | ССР          | 101.00   | Sft  |                |               |  |
| 6                                       | Providing and fixing MANAGER TABLE (6'-6"X 3'-0") as per shape shown in drawing, with side table and 2no.drawer unit in natural melamine polished TW frame of 3"x 1.5" with 18mm thick BWR 303 ply verticals and horizontals with 1.0mm thk shell finish laminate, 12mm thk plain glass on table top as per shape, with wooden beading to all exposed edges of ply,with two coats of synthetic enamel paint incl. all approved accesories like drawer and keyboard sliders, locks, handles etc. with all internal surfaces of the table with 0.8mm thick laminate on plywood after one coat of primer, complete as shown in the drawing. | MT           | 1.00     | No   |                |               |  |
| L                                       |                                                                                                                                                                                                                                                                                                                                                                                                                                                                                                                                                                                                                                          |              | <u> </u> |      | 1              |               |  |