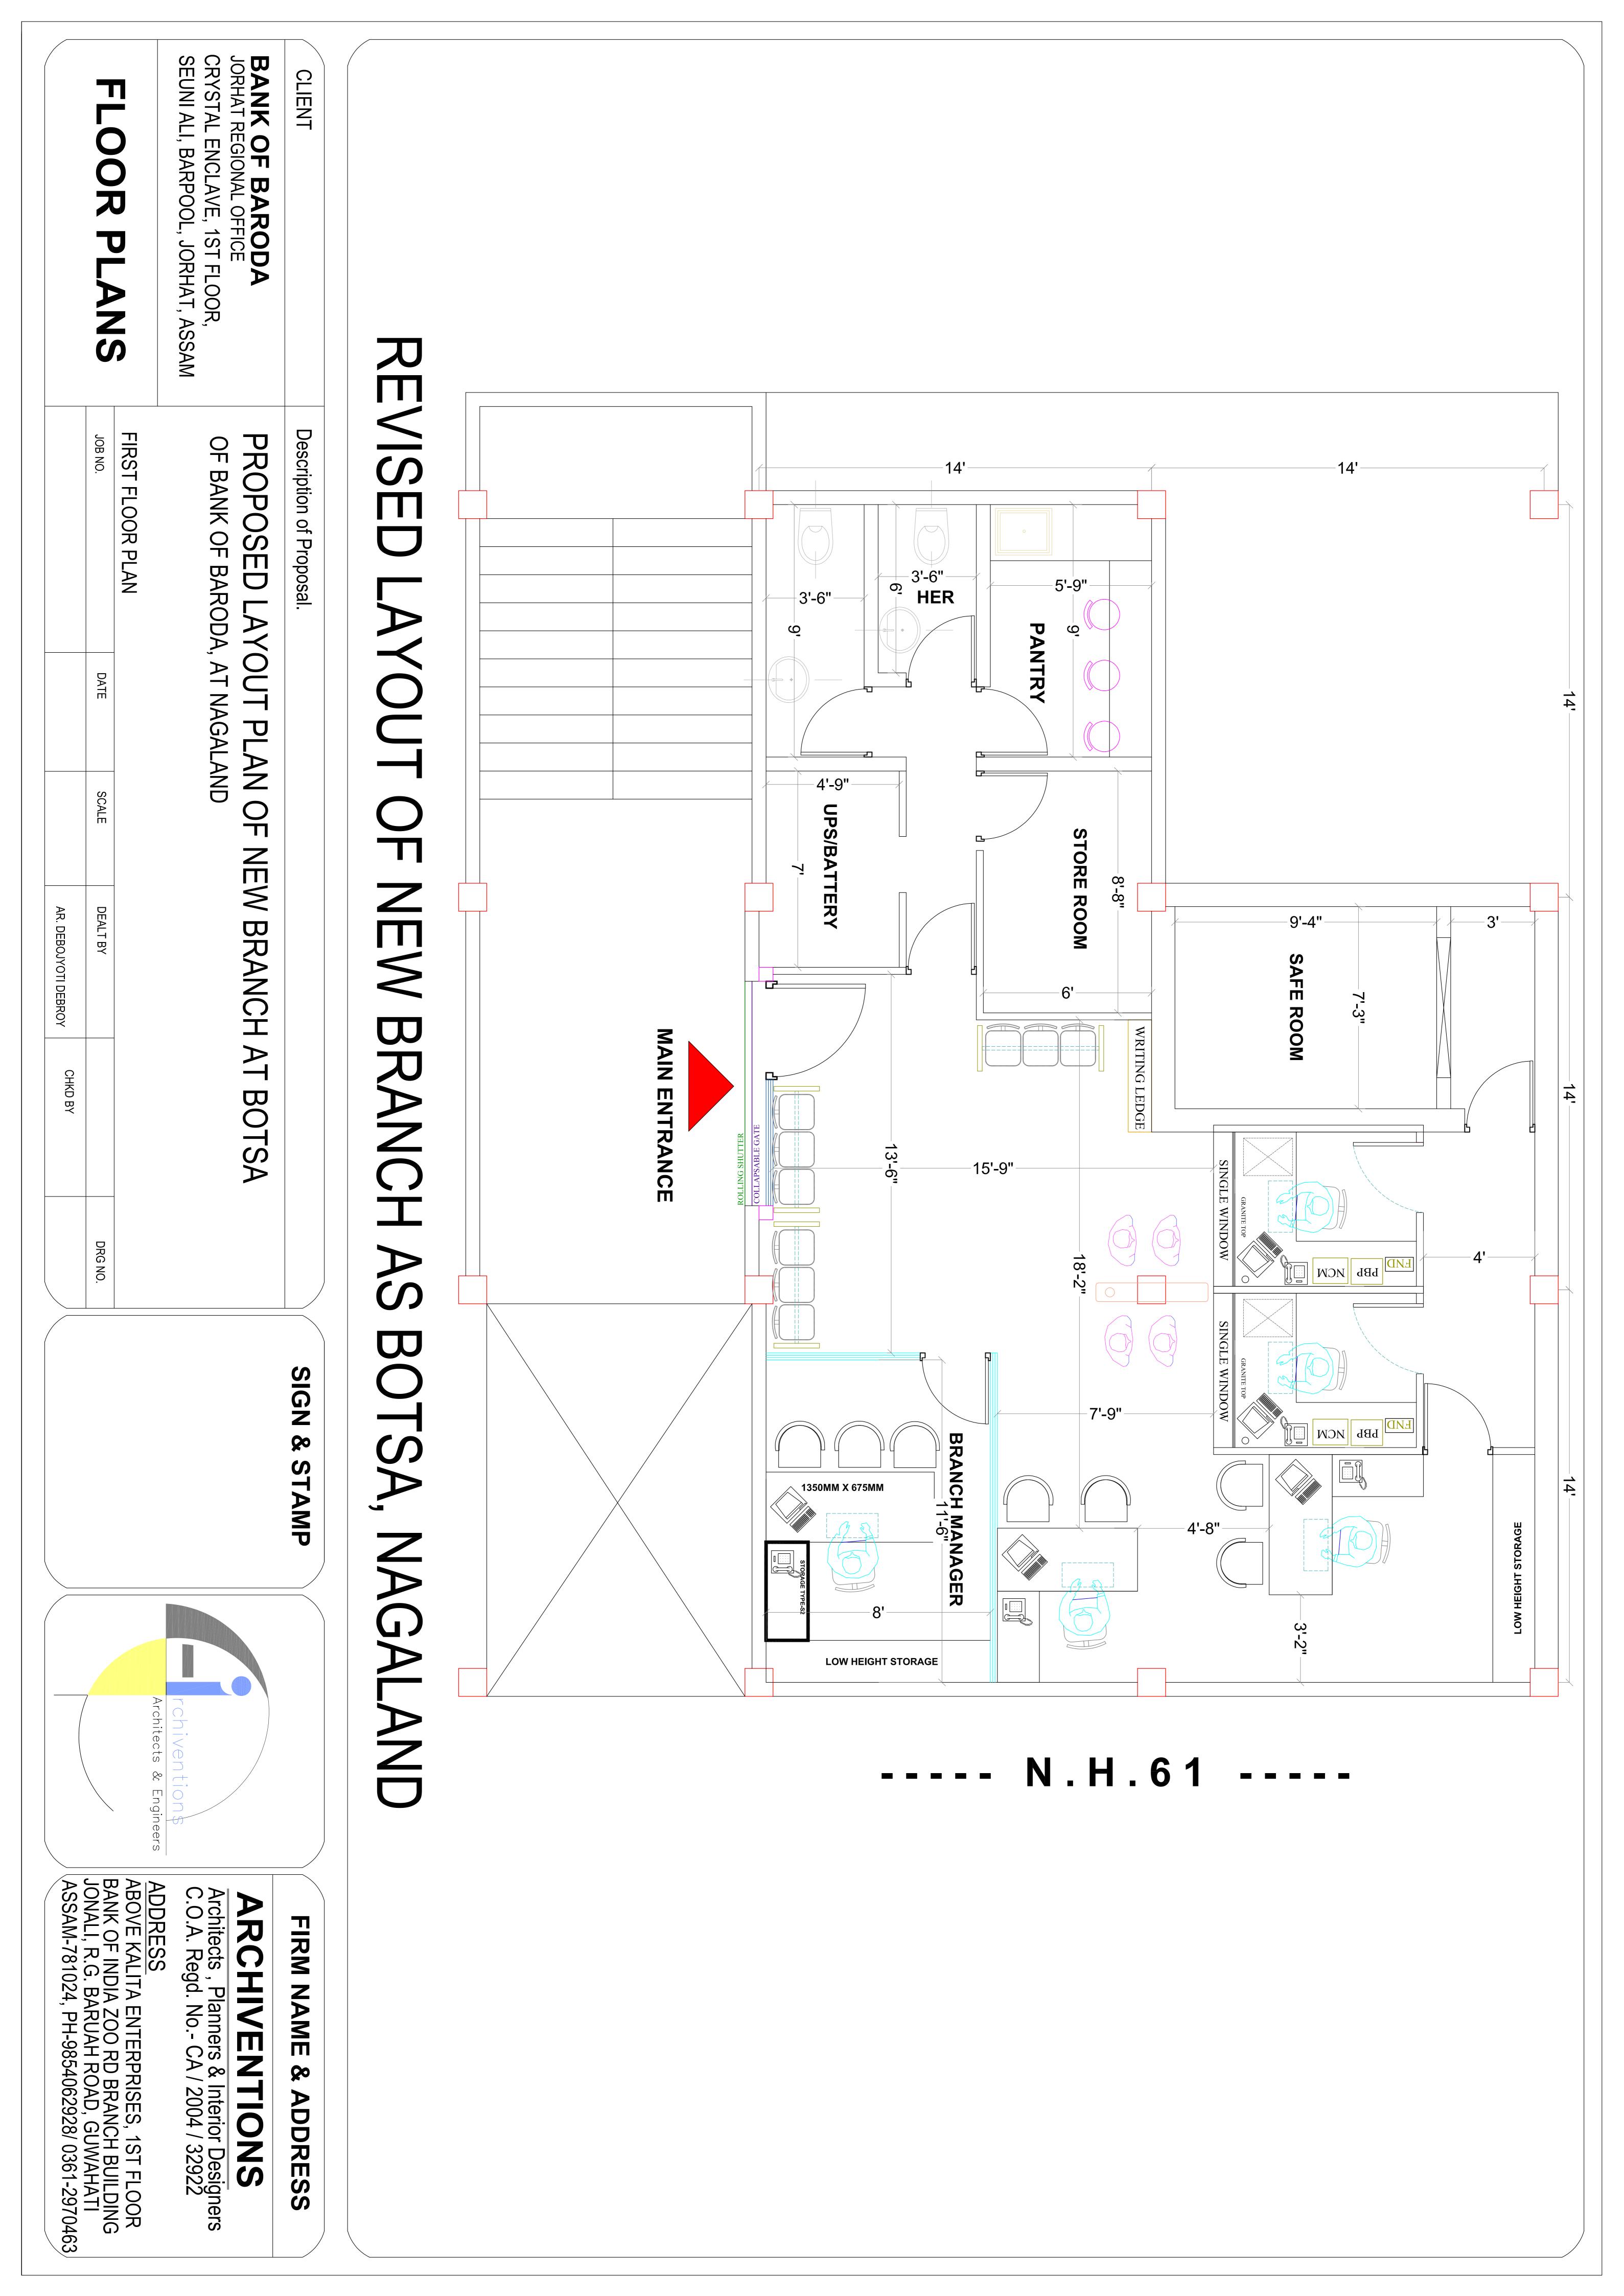

|         | COST SUMMARY                         |        |
|---------|--------------------------------------|--------|
|         | PROPOSED NEW BRANCH AT BOTSA, NAGAAN | ND .   |
| SR. NO. | DESCRIPTION                          | AMOUNT |
| Α       | BRANCH FURNISHING WORKS              |        |
| 1       | CARPENTRY & LOOSE FURNITURE WORKS    |        |
| 2       | ELECTRICAL WORKS                     |        |
| 3       | TOTAL COST                           |        |
| В       | ATM FURNISHING WORKS                 |        |
| 1       | CARPENTRY WORKS                      |        |
| 2       | ELECTRICAL WORKS                     |        |
| 3       | TOTAL COST                           |        |